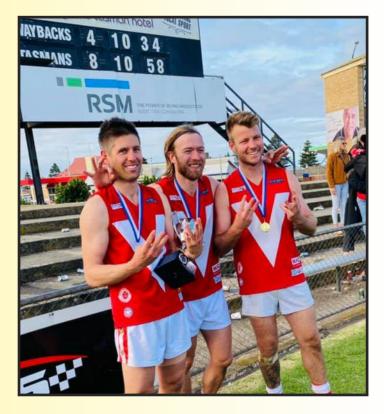

### Senior Grade - Premiership Ladder

|   | Team          | Ρ | W | L. | D | B F FOR | AGA | %     | ΡΤ |
|---|---------------|---|---|----|---|---------|-----|-------|----|
| 1 | Tasman        | 8 | 6 | 2  |   | 663 393 |     | 62.78 | 12 |
| 2 | Wayback       | 8 | 6 | 2  |   | 644 422 |     | 60.41 | 12 |
| 3 | Marble Range  | 8 | 5 | 3  |   | 586 403 |     | 59.25 | 10 |
| 4 | Lincoln South | 8 | 3 | 5  |   | 636 439 |     | 59.16 | 6  |
| 5 | Boston        | 8 | 0 | 8  |   | 3231195 |     | 21.28 | 0  |

### This weeks big round of matches

SCOREBOARD FROM LAST WEEKS MATCHESWayback 4.10-34FINALTasman 8.10-58

MAGAZINES · PODCASTS
 VIDEOS · WEEKLY EDITORIALS
 www.safootballer.com.au

## PORT LINCOLN LEAGUE THE FINAL SCOREBOARD 2020 GRAND FINAL

South Australian COUNTRY Footballer Magazine - Your weekly BIBLE of South Australian Football

Ihm