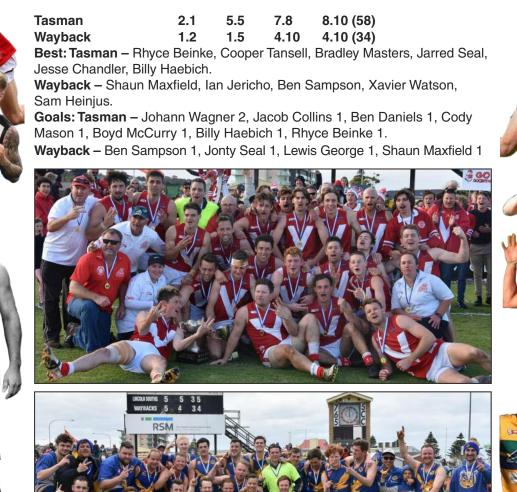

### Senior Grade - Premiership Ladder

|   | Team          | Ρ | W | L. | D | B F FOR | AGA | %     | ΡΤ |
|---|---------------|---|---|----|---|---------|-----|-------|----|
| 1 | Tasman        | 8 | 6 | 2  |   | 663 393 |     | 62.78 | 12 |
| 2 | Wayback       | 8 | 6 | 2  |   | 644 422 |     | 60.41 | 12 |
| 3 | Marble Range  | 8 | 5 | 3  |   | 586 403 |     | 59.25 | 10 |
| 4 | Lincoln South | 8 | 3 | 5  |   | 636 439 |     | 59.16 | 6  |
| 5 | Boston        | 8 | 0 | 8  |   | 3231195 |     | 21.28 | 0  |

### Senior Grade - Leading Goalkickers

| Player             | Team          | Games | Goals |
|--------------------|---------------|-------|-------|
| Jonty Seal         | Wayback       | 10    | 40    |
| Johann Wagner      | Tasman        | 9     | 31    |
| Luke Harder        | Marble Range  | 5     | 17    |
| Scott Young        | Lincoln South | 8     | 15    |
| Ben Shillabeer     | Lincoln South | 9     | 14    |
| Tynan Keeley       | Marble Range  | 9     | 14    |
| Jacob Collins      | Tasman        | 11    | 13    |
| James Blewit       | Wayback       | 10    | 12    |
| Stephen Crettenden | Tasman        | 11    | 12    |
| Ben Daniels        | Tasman        | 11    | 11    |

### This weeks big round of matches

SCOREBOARD FROM LAST WEEKS MATCHESWayback 4.10-34FINALTasman 8.10-58

MAGAZINES · PODCASTS
 VIDEOS · WEEKLY EDITORIALS
 www.safootballer.com.au

## PORT LINCOLN LEAGUE THE FINAL SCOREBOARD 2020 GRAND FINAL

South Australian COUNTRY Footballer Magazine - Your weekly BIBLE of South Australian Football

Ihm