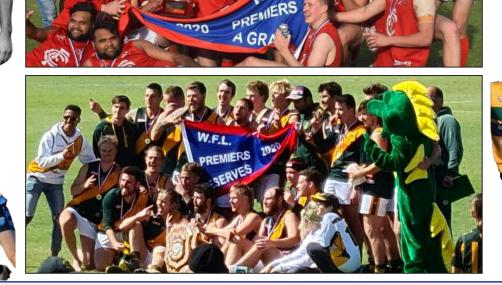

# ADELAIDE HILLS DIVISION 1 THE FINAL SCOREBOARD 2020 GRAND FINAL

Hahndorf 2.3 3.4 9.10 11.10 (76) Lobethal 1.1 5.4 7.6 9.9 (63) Best: Hahndorf - D. Matsen, M. Jaensch, S. Purling, D. Roberts, B. Hopgood, S. Hayden. Lobethal – A. Riley, H. Voigt, B. Dawe, A. Georgiou, T. Jenkin. Goals: Hahndorf - J. Male 2, T. Parker-Boers 2, S. Hayden 2, D. Matsen, S. Williams, C. Nykamp, M. Jaensch, S. Hill. Lobethal – J. Osborn 3, B. Fisher 2, D. Hopgood 2, C. Skinner, M. Fuller

# ADELAIDE HILLS DIVISION 2 THE FINAL SCOREBOARD 2020 GRAND FINAL

Ironbank 1.5 5.7 9.13 14.18 (102) Birdwood 2.3 8.9 8.9 9.9 (63) Best: Ironbank – L. Keeley, J. Rosman, T. Pfeiffer, J. Johncock, L. Grigg. Birdwood - J. Ince, J. Russell, S. Sullivan, S. Peter, C. Elliott, J. Telfer. Goals: Ironbank - J. Vandermeer 3, L. Grigg 3, T. Pfeiffer 2, T. Watton 2, E. Ware 2, J. Heithersay, J. van Paridon. Birdwood - C. Elliott 3, M. Ashby 2, J. Maczkowiack, J. Sykes, S. Sullivan, M. Osborne