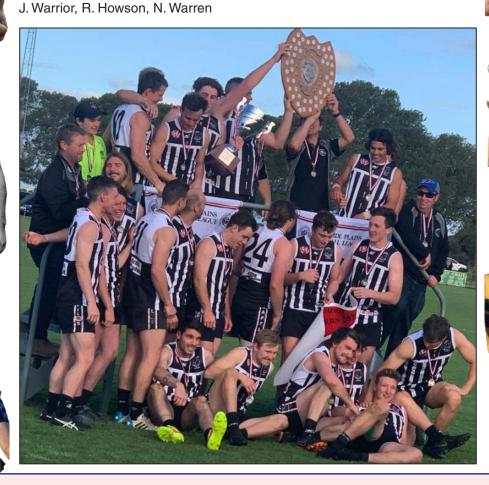

# ADELAIDE PLAINS LEAGUE THE FINAL SCOREBOARD 2020 GRAND FINAL

 Virginia
 6.4
 7.6
 9.8
 10.9 (69)

 Mallala
 1.0
 6.4
 10.6
 17.7 (109)

 Best: Mallala – J. Seal, B. Wilson, T. Maughan, W. Paynter, J. Birchmore, D. King.
 D. King.

Virginia – R. Howson, L. Rigney, H. Ingram, B. Rigney, T. Milera, B. Niklaus.
Goals: Mallala – A. Bruggemann 6, J. Seal 2, D. Vanzini 2, B. Montgomery 2, T. Algar 2, S. Clements, B. Arthur, B. Wilson.
Virginia – B. Niklaus 3, B. Rigney 2, T. Panagiotou, R. Rankine Jnr,