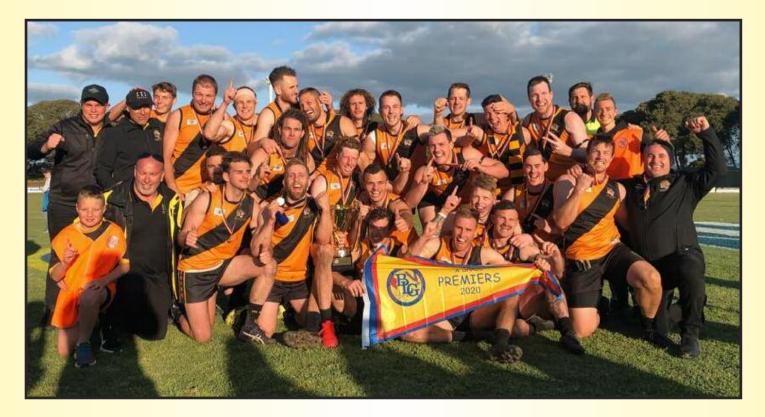

# ADELAIDE HILLS DIVISION 1 THE FINAL SCOREBOARD 2020 GRAND FINAL

Hahndorf 2.3 3.4 9.10 11.10 (76) Lobethal 1.1 5.4 7.6 9.9 (63) Best: Hahndorf - D. Matsen, M. Jaensch, S. Purling, D. Roberts, B. Hopgood, S. Hayden. Lobethal – A. Riley, H. Voigt, B. Dawe, A. Georgiou, T. Jenkin. Goals: Hahndorf - J. Male 2, T. Parker-Boers 2, S. Hayden 2, D. Matsen, S. Williams, C. Nykamp, M. Jaensch, S. Hill. Lobethal – J. Osborn 3, B. Fisher 2, D. Hopgood 2, C. Skinner, M. Fuller