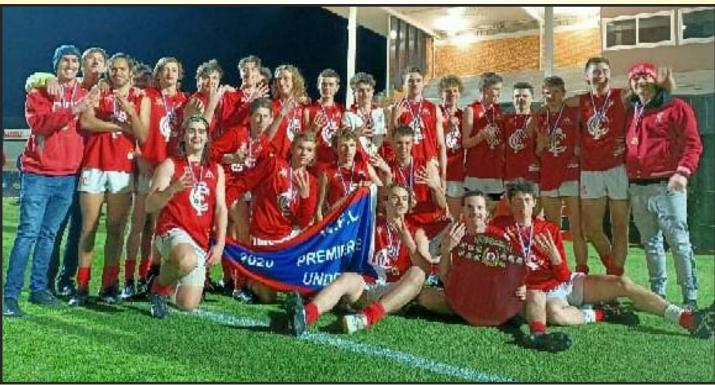

#### Senior Grade - Premiership Ladder

|   | Team            | Ρ | W | L | D | В | F | FOR | AGA | %      | ΡΤ |
|---|-----------------|---|---|---|---|---|---|-----|-----|--------|----|
| 1 | South Augusta   | 8 | 7 | 1 | 2 | 0 | 0 | 676 | 431 | 156.84 | 14 |
| 2 | PropRisdon      | 8 | 6 | 2 | 2 | 0 | 0 | 844 | 452 | 186.73 | 12 |
| 3 | Port            | 8 | 3 | 5 | 2 | 0 | 0 | 501 | 630 | 79.52  | 6  |
| 4 | Central Augusta | 8 | 3 | 5 | 2 | 0 | 0 | 403 | 534 | 75.47  | 6  |
| 5 | West Augusta    | 8 | 1 | 7 | 2 | 0 | 0 | 336 | 713 | 47.12  | 2  |

#### This weeks big round of matches

SCOREBOARD FROM LAST WEEKS MATCHES PropRisdon 11.11-77 FINAL South Augusta 18.11-119

South Australian COUNTRY Footballer Magazine - Your weekly BIBLE of South Australian Football

## SPENCER GULF LEAGUE THE FINAL SCOREBOARD 2020 GRAND FINAL

| Prop Risdon                                                                | 5.5                                                               | 8.8      | 9.9        | 11.11 (77)               |  |  |  |  |  |  |
|----------------------------------------------------------------------------|-------------------------------------------------------------------|----------|------------|--------------------------|--|--|--|--|--|--|
| South Augusta                                                              | 1.4                                                               | 6.5      | 14.8       | 18.11 (119)              |  |  |  |  |  |  |
| Best: South Augusta - C. Mi                                                | st: South Augusta – C. Milera, M. Downey, D. Kildea, K. Thompson, |          |            |                          |  |  |  |  |  |  |
| C. Shirley.                                                                |                                                                   |          |            |                          |  |  |  |  |  |  |
| Prop Risdon – P. Browne, H. Wallace, A. Oliphant, A. Jacobs.               |                                                                   |          |            |                          |  |  |  |  |  |  |
| Goals: South Augusta - C. M                                                | /lilera 3, (                                                      | G. Warre | en 2, L. B | rown 2, J. Collins 2, R. |  |  |  |  |  |  |
| Fuschtei, K. McKenzie, D. Kild                                             | lea.                                                              |          |            |                          |  |  |  |  |  |  |
| Prop Risdon – H. Wallace 4, L. Edwards 2, T. Eckert, A. Oliphant, S. Dyer, |                                                                   |          |            |                          |  |  |  |  |  |  |
| B. Congdon                                                                 |                                                                   |          |            |                          |  |  |  |  |  |  |
| -                                                                          |                                                                   |          |            |                          |  |  |  |  |  |  |