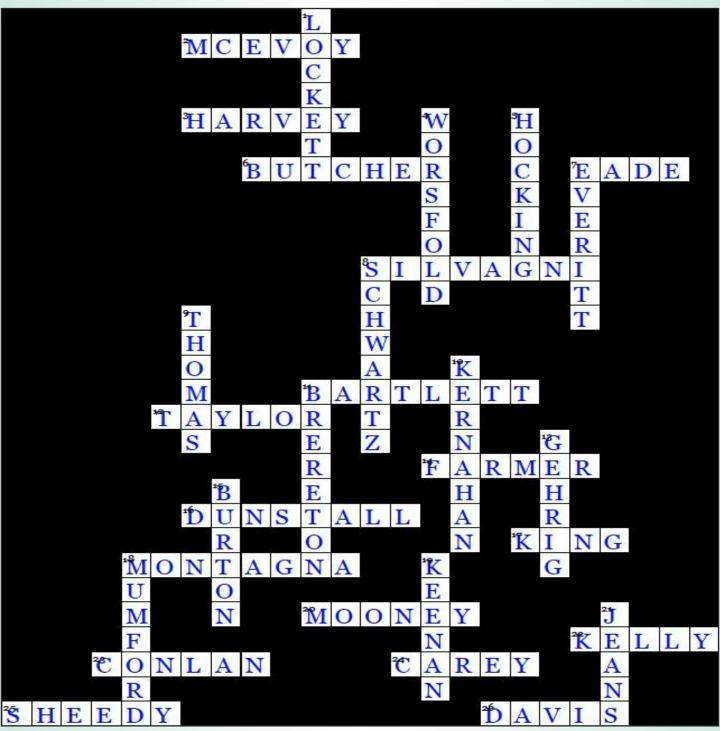

# **CROSSWORD - Nicknames**

# **CROSSWORD - Nicknames** All the clues to solve the weekly puzzle

### ACROSS

### 2 Big boy

- 3 Boomer
- 6 The Future
- 7 Rocket
- 8 SOS
- 11 Hungry
- 12 Bristle
- 14 The wiz
- 16 The chief
- 17 Push-Up
- 18 Joey
- 20 The big hairy cat
- 22 Ned
- 23 Crash
- 24 Duck
- 25 The back-pocket plumber
- 26 Neon leon

### DOWN

- 1 Plugger 4 Woosha
- 5 Buddha
- 7 `Spida'
- 8 The Ox
- 9 Daisy
- 10 Sticks
- 11 The Kid
- 13 G-Train
- 15 The bird man
- 18 Mummy
- 19 Crackers
- 21 Yabbie

### The Answers - next page